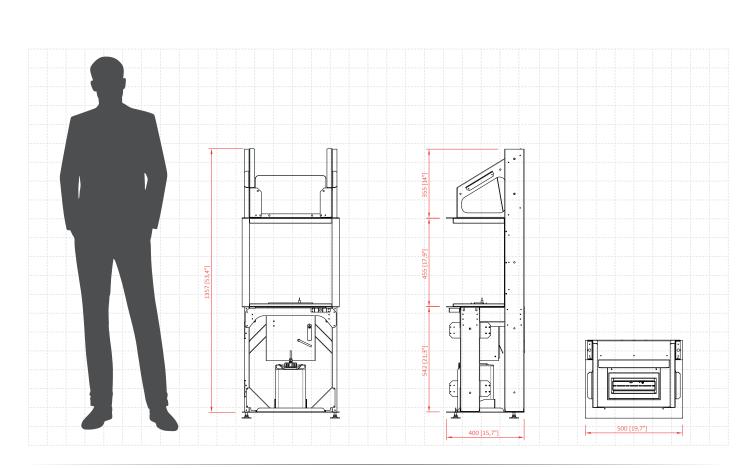

# (BEV Technology®)

| , 0, ,                  |                                         |
|-------------------------|-----------------------------------------|
| Fuel tank capacity      | 5.0 L                                   |
| Maximum burn time       | 20 hours                                |
| Maximum heat output     | 3.5 kW                                  |
| Minimum room cubature   | 35 m <sup>3</sup>                       |
| Flame height regulation | 2 stages                                |
| Weight                  | 41.0 kg                                 |
| Fuel type               | bioethanol 95 - 96,6%                   |
| Flue                    | not required                            |
| Air change rate         | 1 space volume per hour                 |
| Power supply            | 230 V                                   |
| Materials               | steel, galvanized steel, tempered glass |
| Application             | for indoor use only                     |