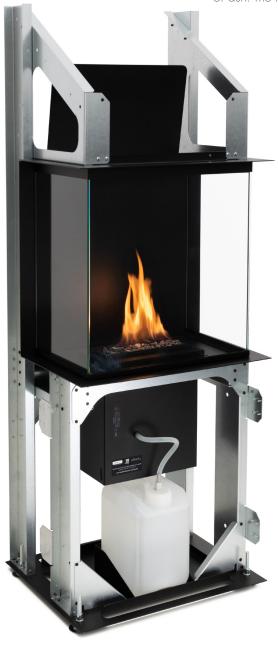

# **ROCK CORE**

# AUTOMATIC BEV® BURNER

Net Zero fireplace with the BEV Technology®

### **AUTOMATIC BEV® BURNER**

The automatic burner with the patented BEV Technology® is the most advanced product in the industry ensuring the cleanest burning process without any smoke, smell or ash. The flame is produced by combusting ethanol vapours and has no direct contact with the liquid fuel.

#### MAKE IT STAND OUT!

Rock Core is a freestanding fireplace that can be finished whatever you like. Place it next to the wall and cover with you favourite material to make a real fireplace of you liking.

#### **AUTOMATIC REFILLING SYSTEM**

The automatic pump communicates with the device, delivering the necessary amount of fuel. There is no risk of overfilling the tank or spilling the fuel.

# (BEV Technology®)

| , 0, ,                  |                                         |
|-------------------------|-----------------------------------------|
| Fuel tank capacity      | 5.0 L                                   |
| Maximum burn time       | 20 hours                                |
| Maximum heat output     | 3.5 kW                                  |
| Minimum room cubature   | 35 m <sup>3</sup>                       |
| Flame height regulation | 2 stages                                |
| Weight                  | 41.0 kg                                 |
| Fuel type               | bioethanol 95 - 96,6%                   |
| Flue                    | not required                            |
| Air change rate         | 1 space volume per hour                 |
| Power supply            | 230 V                                   |
| Materials               | steel, galvanized steel, tempered glass |
| Application             | for indoor use only                     |